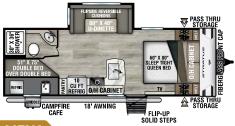

# STRATUS

## Ultra-Lite Travel Trailers

# Designed for (ampers by (ampers!



#### SR200VRB

UVW - 4,450 lbs. | Exterior Length - 23'1" | Sleeps - 4



#### NEW

#### SR211VBH

UVW - 5,480 lbs. | Exterior Length - 26'3" | Sleeps - 8



#### SR221VRK

UVW - 5,430 lbs. | Exterior Length - 27' | Sleeps - 4



#### SR231VRB

UVW - 5,600 lbs. | Exterior Length - 26' 6" | Sleeps - 4



#### NEW

#### SR241VRK

UVW - 5,770 lbs. | Exterior Length - 28' | Sleeps - 6



#### SR261VRB

UVW - 6,720 lbs. | Exterior Length - 31'11" | Sleeps - 6



### NEW

SR262VFK

UVW - 7,170 lbs. | Exterior Length - 31'11" | Sleeps - 4



#### SR281VBH

# 2025 STRATUS



#### SR281VFD

UVW - 6,490 lbs. | Exterior Length - 32'3" | Sleeps - 6



#### SR291VQB

UVW - 6,940 lbs. | Exterior Length - 33'11" | Sleeps - 10



## NEW

#### SR302VBH

UVW - 7,350 lbs. | Exterior Length - 33'11" | Sleeps - 10



















#### 985 N 900 W | Shipshewana, IN 46565 | www.v