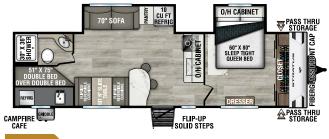

STRATUS

## Ultra-Lite Travel Trailers

# Designed for (ampers by (ampers!



#### SR200VRB

UVW - 4,450 lbs. | Exterior Length - 23'1" | Sleeps - 4



#### NEW

#### SR211VBH

UVW - 5,480 lbs. | Exterior Length - 26'3" | Sleeps - 8



#### SR221VRK

UVW - 5,430 lbs. | Exterior Length - 27' | Sleeps - 4



#### SR231VRB

UVW - 5,600 lbs. | Exterior Length - 26' 6" | Sleeps - 4



#### NEW

#### SR241VRK

UVW - 5,770 lbs. | Exterior Length - 28' | Sleeps - 6



#### SR261VRB

UVW - 6,720 lbs. | Exterior Length - 31'11" | Sleeps - 6



### NEW

SR262VFK

UVW - 7,170 lbs. | Exterior Length - 31'11" | Sleeps - 4



#### SR281VBH

# 2025 STRATUS



#### SR281VFD

UVW - 6,490 lbs. | Exterior Length - 32'3" | Sleeps - 6



#### SR291VQB

UVW - 6,940 lbs. | Exterior Length - 33'11" | Sleeps - 10



## NEW

#### SR302VBH

UVW - 7,350 lbs. | Exterior Length - 33'11" | Sleeps - 10



















#### 985 N 900 W | Shipshewana, IN 46565 | www.venture-rv.com

Due to continual research and advances, manufacturer reserves the  $\,$ 

right to change specifications, design, price and equipment without

Some items shown are not included as standard or optional equipment.

©2024 Venture RV, a division of K. Z., Inc. All Rights Reserved | 12/11/24 | 5M

Dealer: