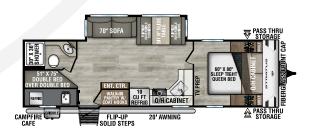

# STRATUS

## Ultra-Lite Travel Trailers

# Designed for (ampers by (ampers!



#### SR200VRB

UVW - 4,450 lbs. | Exterior Length - 23'1" | Sleeps - 4



#### NEW

#### SR211VBH

UVW - 5,480 lbs. | Exterior Length - 26'3" | Sleeps - 8



#### SR221VRK

UVW - 5,430 lbs. | Exterior Length - 27' | Sleeps - 4



#### SR231VRB

UVW - 5,600 lbs. | Exterior Length - 26' 6" | Sleeps - 4



#### NEW

#### SR241VRK

UVW - 5,770 lbs. | Exterior Length - 28' | Sleeps - 6



#### SR261VRB

UVW - 6,720 lbs. | Exterior Length - 31'11" | Sleeps - 6



### NEW

SR262VFK

UVW - 7,170 lbs. | Exterior Length - 31'11" | Sleeps - 4



#### SR281VBH

# 2025 STRATUS



#### SR281VFD

UVW - 6,490 lbs. | Exterior Length - 32'3" | Sleeps - 6



#### SR291VQB

UVW - 6,940 lbs. | Exterior Length - 33'11" | Sleeps - 10



## NEW

#### SR302VBH

UVW - 7,350 lbs. | Exterior Length - 33'11" | Sleeps - 10



















#### 985 N 900 W | Shipshewana, IN 46565 | www.venture-rv.com

Due to continual research and advances, manufacturer reserves the  $\,$ 

right to change specifications, design, price and equipment without

Some items shown are not included as standard or optional equipment.

©2024 Venture RV, a division of K. Z., Inc. All Rights Reserved | 12/11/24 | 5M

Dealer: