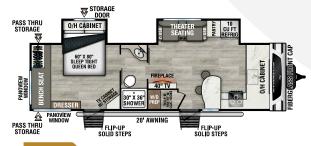

# STRATUS

## Ultra-Lite Travel Trailers

# Designed for (ampers by (ampers!



#### SR200VRB

UVW - 4,450 lbs. | Exterior Length - 23'1" | Sleeps - 4



#### NEW

#### SR211VBH

UVW - 5,480 lbs. | Exterior Length - 26'3" | Sleeps - 8



#### SR221VRK

UVW - 5,430 lbs. | Exterior Length - 27' | Sleeps - 4



#### SR231VRB

UVW - 5,600 lbs. | Exterior Length - 26' 6" | Sleeps - 4



#### NEW

#### SR241VRK

UVW - 5,770 lbs. | Exterior Length - 28' | Sleeps - 6



#### SR261VRB

UVW - 6,720 lbs. | Exterior Length - 31'11" | Sleeps - 6



### NEW

SR262VFK

UVW - 7,170 lbs. | Exterior Length - 31'11" | Sleeps - 4



#### SR281VBH

# 2025 STRATUS



#### SR281VFD

UVW - 6,490 lbs. | Exterior Length - 32'3" | Sleeps - 6



#### SR291VQB

UVW - 6,940 lbs. | Exterior Length - 33'11" | Sleeps - 10



## NEW

#### SR302VBH

UVW - 7,350 lbs. | Exterior Length - 33'11" | Sleeps - 10



















#### 985 N 900 W | Shipshewana, IN 46565 | www.venture-rv.com

Due to continual research and advances, manufacturer reserves the  $\,$ 

right to change specifications, design, price and equipment without

Some items shown are not included as standard or optional equipment.

©2024 Venture RV, a division of K. Z., Inc. All Rights Reserved | 12/11/24 | 5M

Dealer: