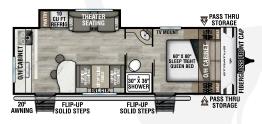

# STRATUS

## Ultra-Lite Travel Trailers

# Designed for (ampers by (ampers!



#### SR200VRB

UVW - 4,450 lbs. | Exterior Length - 23'1" | Sleeps - 4



#### NEW

#### SR211VBH

UVW - 5,480 lbs. | Exterior Length - 26'3" | Sleeps - 8



#### SR221VRK

UVW - 5,430 lbs. | Exterior Length - 27' | Sleeps - 4



#### SR231VRB

UVW - 5,600 lbs. | Exterior Length - 26' 6" | Sleeps - 4



#### NEW

#### SR241VRK

UVW - 5,770 lbs. | Exterior Length - 28' | Sleeps - 6



#### SR261VRB

UVW - 6,720 lbs. | Exterior Length - 31'11" | Sleeps - 6



### NEW

SR262VFK

UVW - 7,170 lbs. | Exterior Length - 31'11" | Sleeps - 4



#### SR281VBH

# 2025 STRATUS



#### SR281VFD

UVW - 6,490 lbs. | Exterior Length - 32'3" | Sleeps - 6



#### SR291VQB

UVW - 6,940 lbs. | Exterior Length - 33'11" | Sleeps - 10



## NEW

#### SR302VBH

UVW - 7,350 lbs. | Exterior Length - 33'11" | Sleeps - 10



















#### 985 N 900 W | Shipshewana, IN 46565 | www.venture-rv.com

Due to continual research and advances, manufacturer reserves the  $\,$ 

right to change specifications, design, price and equipment without

Some items shown are not included as standard or optional equipment.

©20