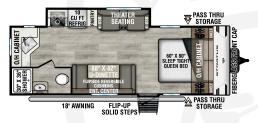

# STRATUS

## Ultra-Lite Travel Trailers

# Designed for (ampers by (ampers!



#### SR200VRB

UVW - 4,450 lbs. | Exterior Length - 23'1" | Sleeps - 4



#### NEW

#### SR211VBH

UVW - 5,480 lbs. | Exterior Length - 26'3" | Sleeps - 8



#### SR221VRK

UVW - 5,430 lbs. | Exterior Length - 27' | Sleeps - 4



#### SR231VRB

UVW - 5,600 lbs. | Exterior Length - 26' 6" | Sleeps - 4



#### NEW

#### SR241VRK

UVW - 5,770 lbs. | Exterior Length - 28' | Sleeps - 6



#### SR261VRB

UVW - 6,720 lbs. | Exterior Length - 31'11" | Sleeps - 6



### NEW

SR262VFK

UVW - 7,170 lbs. | Exterior Length - 31'11" | Sleeps - 4



#### SR281VBH

# 2025 STRATUS



#### SR281VFD

UVW - 6,490 lbs. | Exterior Length - 32'3" | Sleeps - 6



#### SR291VQB

UVW - 6,940 lbs. | Exterior Length - 33'11" | Sleeps - 10



## NEW

#### SR302VBH

UVW - 7,350 lbs. | Exterior Length - 33'11" | Sleeps - 10



















#### 985 N 900 W | Shipshewana, IN 46565 | www.venture-rv.com

Due to continual research and advances, manufacturer reserves the  $\