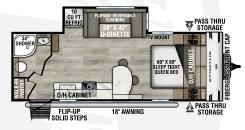

# STRATUS

## Ultra-Lite Travel Trailers

# Designed for (ampers by (ampers!



#### SR200VRB

UVW - 4,450 lbs. | Exterior Length - 23'1" | Sleeps - 4



#### NEW

#### SR211VBH

UVW - 5,480 lbs. | Exterior Length - 26'3" | Sleeps - 8



#### SR221VRK

UVW - 5,430 lbs. | Exterior Length - 27' | Sleeps - 4



#### SR231VRB

UVW - 5,600 lbs. | Exterior Length - 26' 6" | Sleeps - 4



#### NEW

#### SR241VRK

UVW - 5,770 lbs. | Exterior Length - 28' | Sleeps - 6



#### SR261VRB

UVW - 6,720 lbs. | Exterior Length - 31'11" | Sleeps - 6



### NEW

SR262VFK

UVW - 7,170 lbs. | Exterior Length - 31'11" | Sleeps - 4



#### SR281VBH

# 2025 STRATUS



#### SR281VFD

UVW - 6,490 lbs. | Exterior Length - 32'3" | Sleeps - 6



#### SR291VQB

UVW - 6,940 lbs. | Exterior Length - 33'11" | Sleeps - 10



## NEW

#### SR302VBH

UVW - 7,350 lbs. | Exterior Length - 33'11" | Sleeps - 10



















#### 985 N 900 W | Shipshewana, IN 46565 | www.venture-rv.com

Due to continual research and advances, manufacturer reserves the  $\,$ 

right to change specifications, design, price and equipment without