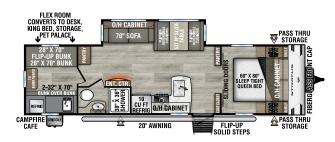

# STRATUS

## Ultra-Lite Travel Trailers

# Designed for (ampers by (ampers!



#### SR200VRB

UVW - 4,450 lbs. | Exterior Length - 23'1" | Sleeps - 4



#### NEW

#### SR211VBH

UVW - 5,480 lbs. | Exterior Length - 26'3" | Sleeps - 8



#### SR221VRK

UVW - 5,430 lbs. | Exterior Length - 27' | Sleeps - 4



#### SR231VRB

UVW - 5,600 lbs. | Exterior Length - 26' 6" | Sleeps - 4



#### NEW

#### SR241VRK

UVW - 5,770 lbs. | Exterior Length - 28' | Sleeps - 6



#### SR261VRB

UVW - 6,720 lbs. | Exterior Length - 31'11" | Sleeps - 6



### NEW

SR262VFK

UVW - 7,170 lbs. | Exterior Length - 31'11" | Sleeps - 4



#### SR281VBH

# 2025 STRATUS



#### SR281VFD

UVW - 6,490 lbs. | Exterior Length - 32'3" | Sleeps - 6



#### SR291VQB

UVW - 6,940 lbs. | Exterior Length - 33'11" | Sleeps - 10



## NEW

#### SR302VBH

UVW - 7,350 lbs. | Exterior Length - 33'11" | Sleeps - 10



















#### 985 N 900 W | Shipshewana, IN 46565 | www.venture-rv.com

Due to continual research and advances, manufacturer reserves the  $\,$ 

right to change specifications, design, price and equipment without

Some items shown are not included as standard or optional equipment.

©2024 Venture RV, a division of K. Z., Inc. All Rights Reserved | 12/11/24 | 5M

Dealer: