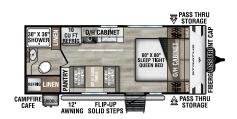

# STRATUS

## Ultra-Lite Travel Trailers

# Designed for (ampers by (ampers!



#### SR200VRB

UVW - 4,450 lbs. | Exterior Length - 23'1" | Sleeps - 4



#### NEW

#### SR211VBH

UVW - 5,480 lbs. | Exterior Length - 26'3" | Sleeps - 8



#### SR221VRK

UVW - 5,430 lbs. | Exterior Length - 27' | Sleeps - 4



#### SR231VRB

UVW - 5,600 lbs. | Exterior Length - 26' 6" | Sleeps - 4



#### NEW

#### SR241VRK

UVW - 5,770 lbs. | Exterior Length - 28' | Sleeps - 6



#### SR261VRB

UVW - 6,720 lbs. | Exterior Length - 31'11" | Sleeps - 6



### NEW

SR262VFK

UVW - 7,170 lbs. | Exterior Length - 31'11" | Sleeps - 4



#### SR281VBH

# 2025 STRATUS



#### SR281VFD

UVW - 6,490 lbs. | Exterior Length - 32'3" | Sleeps - 6



#### SR291VQB

UVW - 6,940 lbs. | Exterior Length - 33'11" | Sleeps - 10



## NEW

#### SR302VBH

UVW - 7,350 lbs. | Exterior Length - 33'11" | Sleep