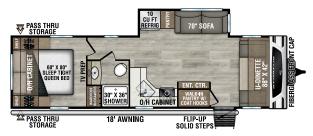

# STRATUS

## Ultra-Lite Travel Trailers

# Designed for (ampers by (ampers!



#### SR200VRB

UVW - 4,450 lbs. | Exterior Length - 23'1" | Sleeps - 4



#### NEW

#### SR211VBH

UVW - 5,480 lbs. | Exterior Length - 26'3" | Sleeps - 8



#### SR221VRK

UVW - 5,430 lbs. | Exterior Length - 27' | Sleeps - 4



#### SR231VRB

UVW - 5,600 lbs. | Exterior Length - 26' 6" | Sleeps - 4



#### NEW

#### SR241VRK

UVW - 5,770 lbs. | Exterior Length - 28' | Sleeps - 6



#### SR261VRB

UVW - 6,720 lbs. | Exterior Length - 31'11" | Sleeps - 6



### NEW

SR262VFK

UVW - 7,170 lbs. | Exterior Length - 31'11" | Sleeps - 4



#### SR281VBH

# 2025 STRATUS



#### SR281VFD

UVW - 6,490 lbs. | Exterior Length - 32'3" | Sleeps - 6



#### SR291VQB

UVW - 6,940 lbs. | Exterior Length - 33'11" | Sleeps - 10



## NEW

#### SR302VBH

UVW - 7,350 lbs. | Exterior Length - 33'11" | Sleeps - 10



















#### 985 N 900 W | Shipshewana, IN 46565 | www.venture-rv.com

Due to continual research and advances, manufacturer reserves the  $\,$ 

right to change specifications, design, price and equipment without

Some items shown are not included as standard or optional equipment.

©2024 Venture RV, a division of K. Z., Inc. All Rights Reserved | 12/11/24 | 5M

Dealer: