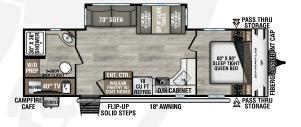

# STRATUS

## Ultra-Lite Travel Trailers

# Designed for (ampers by (ampers!



#### SR200VRB

UVW - 4,450 lbs. | Exterior Length - 23'1" | Sleeps - 4



#### NEW

#### SR211VBH

UVW - 5,480 lbs. | Exterior Length - 26'3" | Sleeps - 8



#### SR221VRK

UVW - 5,430 lbs. | Exterior Length - 27' | Sleeps - 4



#### SR231VRB

UVW - 5,600 lbs. | Exterior Length - 26' 6" | Sleeps - 4



#### NEW

#### SR241VRK

UVW - 5,770 lbs. | Exterior Length - 28' | Sleeps - 6



#### SR261VRB

UVW - 6,720 lbs. | Exterior Length - 31'11" | Sleeps - 6



### NEW

SR262VFK

UVW - 7,170 lbs. | Exterior Length - 31'11" | Sleeps - 4



#### SR281VBH

# 2025 STRATUS



#### SR281VFD

UVW - 6,490 lbs. | Exterior Length - 32'3" | Sleeps - 6



#### SR291VQB

UVW - 6,940 lbs. | Exterior Length - 33'11" | Sleeps - 10



## NEW

#### SR302VBH

UVW - 7,350 lbs. | Exterior Length - 33'11" | Sleeps - 10



















#### 985 N 900 W | Shipshewana, IN 46565 | www.venture-rv.com

Due to continual research and advances, manufacturer reserves the  $\,$ 

right to change specifications, design, price and equipment without

Some items shown are not included as standard or optional equipment.

©2024 Venture RV, a division of K. Z., Inc. All Rights Reserved | 12/11/24 | 5M

Deal