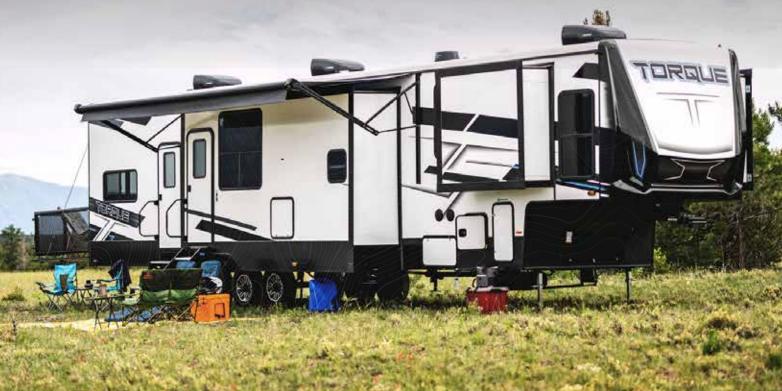

# 

FIFTH WHEEL

LAUNCHING LIFE'S JOURNEYS

## TORQUE FW | TOP FEATURES

### **Luxurious Exterior and Quality Construction.**

- Durable Build: Azdel onboard composite sidewalls and a walkable roof.
- All-Weather Ready: Heated and enclosed underbelly for added protection.
- Superior Support: 7,000 lb EZ Lube Dexter Axles.
- Stylish & Functional: Power awning with LED light strip and commercial-grade vinyl flooring.
- Outdoor Kitchens: All models include a griddle and refrigerator for outdoor cooking.

- **Enhanced Entry:** Entry door with extended Safe-T entry grab handle and solid steps.
- Peace of Mind: Aluminum rims with a spare tire and auto-leveling system.
- Thoughtful Details: Motion sensor lights in storage areas.