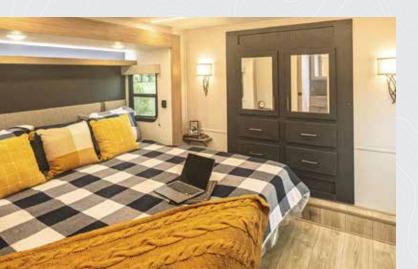

#### Your "Second Home" on the Go.

- Residential Comfort: 72" x 80" queen bed with CPAP storage and outlets.
- Premium Interior: Solid surface countertops and upgraded privacy shades.
- Cozy Ambiance: Dimmable LED strip lights and a fireplace.
- Kitchen Essentials: 16.4 cu. ft. refrigerator,
  3-burner range with oven.
- Convenience: On-demand hot water heater for unlimited hot water.