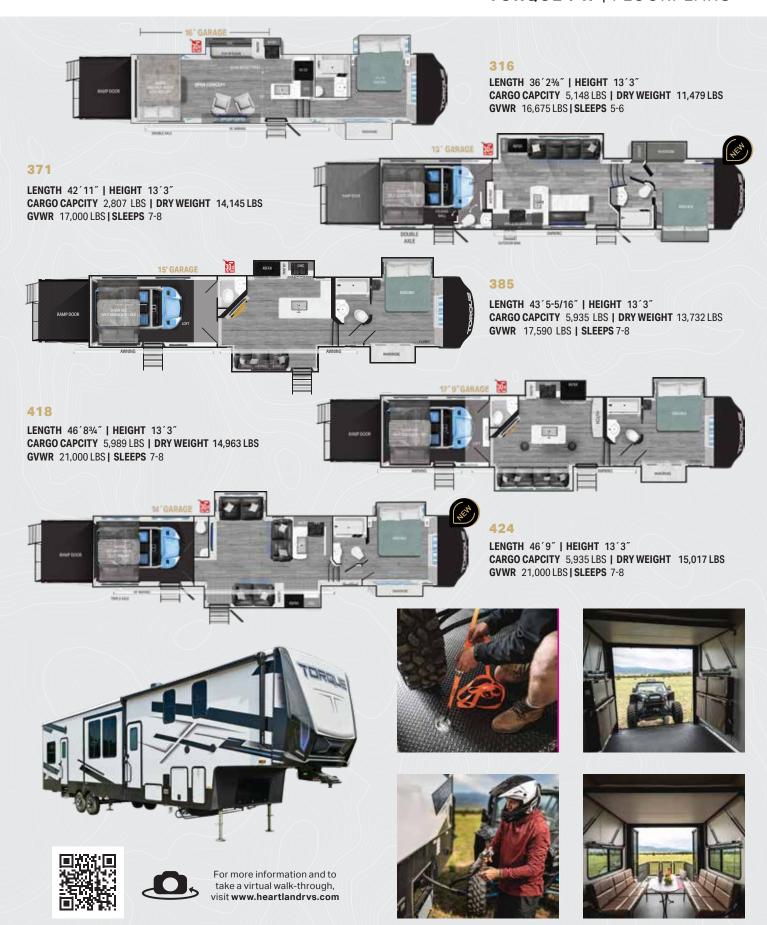

# **TORQUE FW | FLOORPLANS**

oroduct improvement, floor plans, materials, components, features, measurements, specifications, options, etc. are subject to change at any time without notice or obligation. In certain conditions, some additional equipment may be needed. base weight of the trailer without the optional equipment included. Optional equipment will impact the weight of the trailer. Please locate the weight sticker attached to the trailer you are considering for the most accurate trailer weight. Tow nicles. All customers should consult with the motor vehicle manufacturer or their dealer concerning the purchase and use of suitable tow vehicles for Heartland products. Heartland disclaims any liability or damages suffered as a result of the two vehicle as a result of the selection of the tow vehicle. Overall length for a Travel Trailer is defined as the body length of the trailer excluding hitch meaning bumper to the cap. The overall length for a Travel Trailer is defined as the body length of the trailer excluding hitch meaning bumper to the cap. The overall length for a Travel Trailer is defined as the body length of the trailer excluding hitch meaning bumper to the cap. The overall length for a Travel Trailer is defined as the body length of the trailer excluding hitch meaning bumper to the cap. The overall length for a Travel Trailer is defined as the body length of the trailer excluding hitch meaning bumper to the cap. The overall length for a Travel Trailer is defined as the body length of the trailer is a defined as the body length of the trailer is a defined as the body length of the trailer is a defined as the body length of the trailer is a defined as the body length of the trailer is a defined as the body length of the trailer is a defined as the body length of the trailer is a defined as the body length of the trailer is a defined as the body length of the trailer is a defined as the body length of the trailer is a defined as the body length of the trailer is a defined as the body length of the trailer is a defined as the