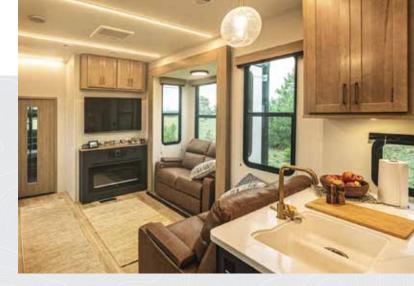

#### Stay Connected.

- Wi-Fi Ready: All models are prepped for Wi-Fi connectivity.
- Convenient Outlets: USB/USBC and 110V outlets located throughout.
- TV and Cable Ready: Equipped with a TV antenna and cable hookup

# Cutting - Edge Technology.

- Electrical: 50 Amp service with 6pt electric stabilizers
- Solar Ready: Includes a 190W solar panel for sustainable power.
- Advanced Cooling: Dual A/C system—quieter, more efficient, and superior airflow.
- Outdoor Convenience: Exterior spray port for easy cleanups.
- Immersive Audio: Bluetooth-enabled interior surround sound system.
- Smart Entertainment: Optional 50" Smart TV.
- Enhanced Prep Features: Prepped for tire pressure monitoring, ladder, backup camera and side camera,

#### Your "Second Home" on the Go.

- Residential Comfort: 72" x 80" queen bed with CPAP storage and outlets.
- Premium Interior: Solid surface countertops and upgraded privacy shades.
- Cozy Ambiance: Dimmable LED strip lights and a fireplace.
- Kitchen Essentials: 16.4 cu. ft. refrigerator,
  3-burner range with oven.
- Convenience: On-demand hot water heater for unlimited hot water.